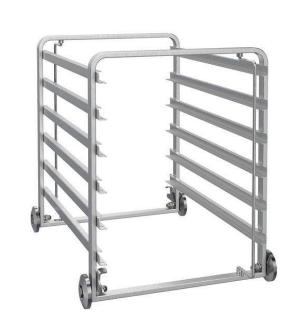

#### 922601 (TRRAWH1011)

Tray rack with wheels, 10 GN 1/1, 65mm pitch

## 922602 (TRRAWH811)

Tray rack with wheels 8 GN 1/1, 80mm pitch

#### **Main Features**

- Includes wheels and base support.
- If used with wheels, slide-in support is required.
- If used with base support it becomes a fixed rack.

**APPROVAL:** 

### **Key Information:**

External dimensions, Width:

922601 (TRRAWH1011) 389 mm 922602 (TRRAWH811) 389 mm

**External dimensions,** 

Depth: 508 mm

External dimensions,

**Height:** 723.5 mm

Net weight:

**922601 (TRRAWH1011)** 8.5 kg 922602 (TRRAWH811) 8 kg